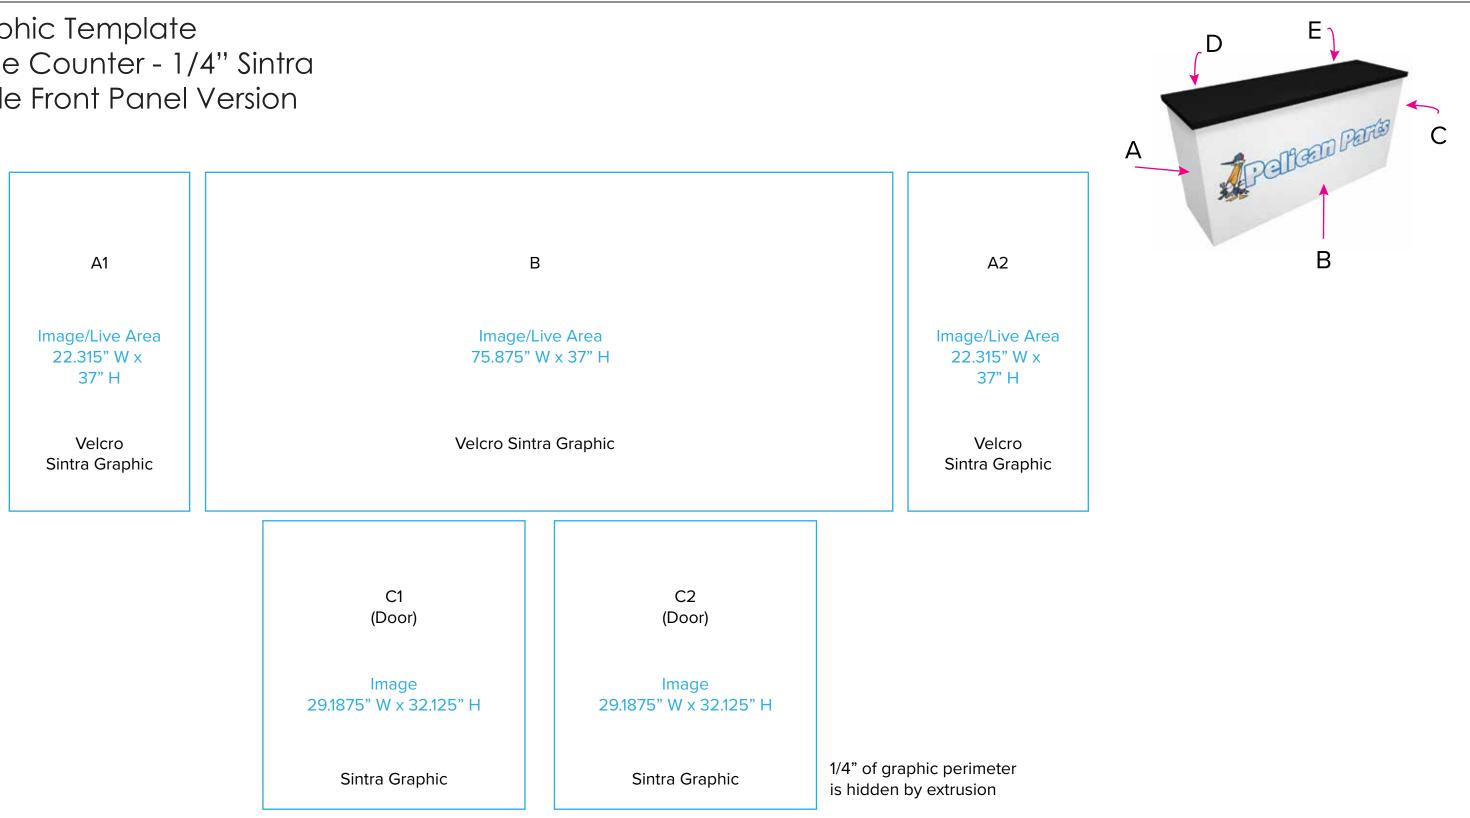

## RE-1207

Graphic Template Large Counter - 1/4" Sintra Single Front Panel Version

NOTE: All Raster Art (jpg, tiff,psd, png, etc.) must be at least 100 dpi at print size. Standard kits are often customized. Please check with Customer Service to ensure that this template matches your specific job.