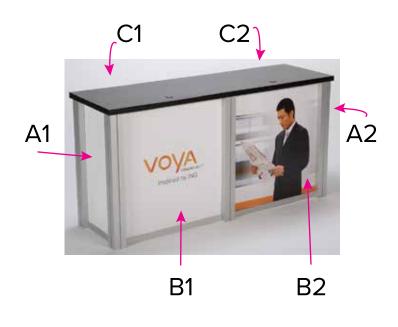

## RE-1207

Graphic Template Large Counter - 1/4'' Sintra Dual Front Panel Version

1/4" of graphic perimeter is hidden by extrusion

NOTE: All Raster Art (jpg, tiff,psd, png, etc.) must be at least 100 dpi at print size. Standard kits are often customized. Please check with Customer Service to ensure that this template matches your specific job.