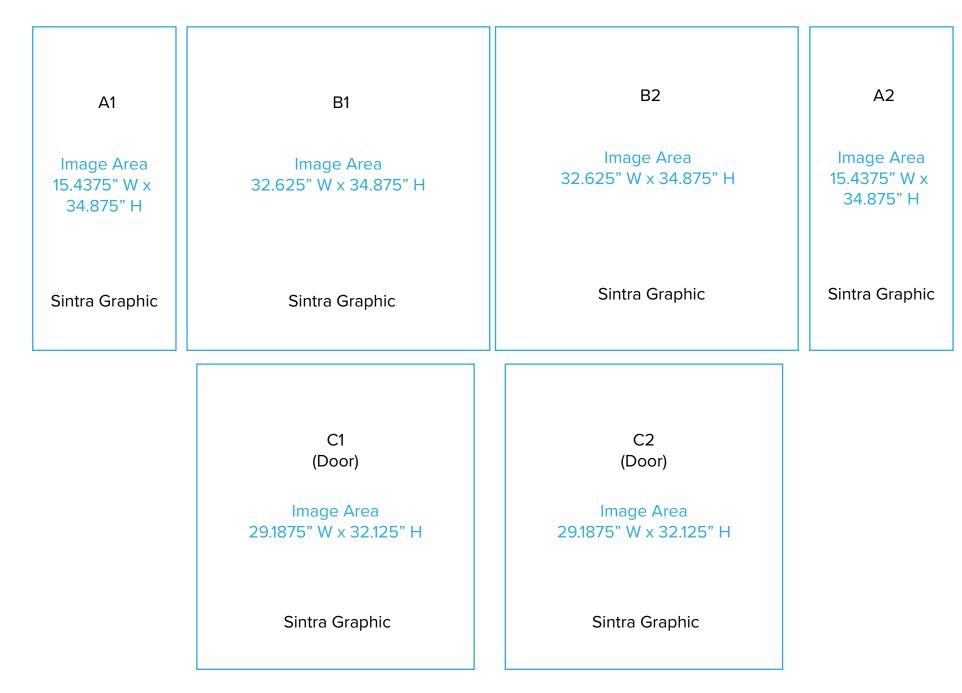

## RE-1207

Graphic Template Large Counter - 1/4'' Sintra Dual Front Panel Version

1/4" of graphic perimeter is hidden by extrusion

NOTE: All Raster Art (jpg, tiff,psd, png, etc.) must be at least 100 dpi at print size. Standard kits are often customized. Please check with Customer Service to ensure that this template matches your specific job.